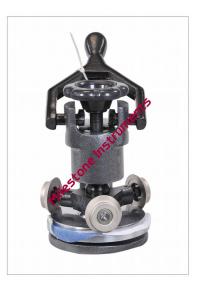

## MI.GE-1015 GSM cutter

GSM Round Cutter offered come fitted with precision finished and superior grade high strength blades as well as other associated metal parts that ensures uniform cutting of geotextile and other material. We have two type of GSM cutter details are as follows.

## **Technical Data:**

- Body of the Machine Cast Iron
- Cutting Tool Bottom Pad & Blade
- Diameter Size: 112.8 mm
- Pad & Blade life up to 1,00,000 Cuttings
- Machine Weight 10.5 Kgs Approx
- One Year Warranty
- Minimum Cutting capacity of the machine is 50 GSM