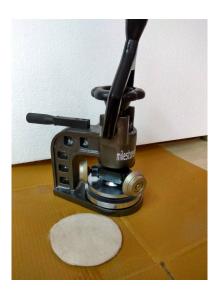

## MI.GE-1015 GSM cutter

GSM Round Cutter offered come fitted with precision finished and superior grade high strength blades as well as other associated metal parts that ensures uniform cutting of geotextile and other material. We have two type of GSM cutter details are as follows.

## **Technical Data:**

- Body of the Machine Cast Iron
- Cutting Tool Bottom Pad & Blade
- Diameter Size: 140 mm or 100 mm any one
- Pad & Blade life up to 1,00,000 Cuttings
- Machine Weight 14.5 Kgs Approx
- One Year Warranty
- Minimum Cutting capacity of the machine is 50 GSM